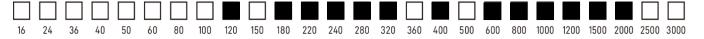

# NA331 (DEERSOFT)

| Grain type       | Aluminum Oxide    |
|------------------|-------------------|
| Backing          | TPU Film + Sponge |
| Color            | Gray              |
| Coating          | -                 |
| Bonding          | Resin Over Resin  |
| Jumbo roll width | 1380mm            |
|                  |                   |



## **Applications**





And Plastic

**Features** 





And Wet and Dry Sanding

### **Product form**









Hook & Loop

Sheet

#### **Grit Sizes**





: Available on demand only (Not regularly produced)

#### **Benefits**

- Paint Auto / Aluminum / Plastic
- High restoration power and comfortable usage with a soft sponge type
- Easy to use on curved and complex surfaces with a flexible film backing
- Uniform sanding and stable roughness without scratches as a sponge cushion
- Anti-clogging treatment for long life time and improved work efficiency
- Wet and Dry Sanding